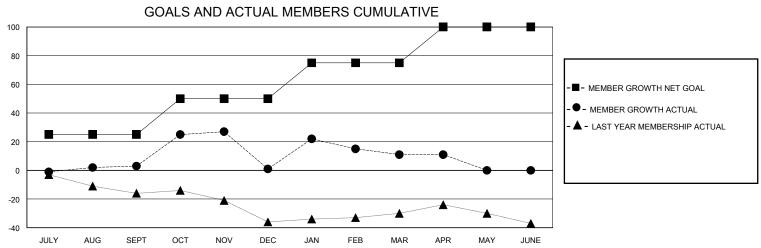

## District 11 D1

Results as of: 5/31/2020

| GMT:          |               | GMT CA      |               |                       |                       |                         |                                                    |  |
|---------------|---------------|-------------|---------------|-----------------------|-----------------------|-------------------------|----------------------------------------------------|--|
| Clubs         |               |             |               | Members               |                       |                         |                                                    |  |
|               | RESULTS FOR   | R 2019-2020 |               | RESULTS FOR 2019-2020 |                       |                         |                                                    |  |
| QUARTER       | NEW CLUB GOAL | NEW CLUBS   | DROPPED CLUBS | QUARTER MEMB          | ER GROWTH NET<br>GOAL | MEMBER GROWTH<br>ACTUAL | DROPPED<br>MEMBERS ACTUAL<br>(including transfers) |  |
| JULY/AUG/SEPT | 0             | 0           | 0             | JULY/AUG/SEPT         | 25                    | 23                      | 20                                                 |  |
| OCT/NOV/DEC   | 0             | 1           | 0             | OCT/NOV/DEC           | 25                    | 46                      | 46                                                 |  |
| JAN/FEB/MAR   | 0             | 0           | 0             | JAN/FEB/MAR           | 25                    | 46                      | 32                                                 |  |
| APR/MAY/JUNE  | 1             | 0           | 0             | APR/MAY/JUNE          | 25                    | 4                       | 3                                                  |  |