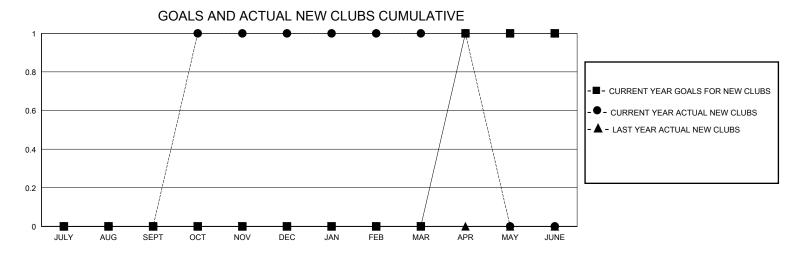

## District 11 D1

Results as of: 5/31/2020

| GMT:          |               | GMT CA      |               |                       |                       |                         |                                                    |  |
|---------------|---------------|-------------|---------------|-----------------------|-----------------------|-------------------------|----------------------------------------------------|--|
| Clubs         |               |             |               | Members               |                       |                         |                                                    |  |
|               | RESULTS FOR   | R 2019-2020 |               | RESULTS FOR 2019-2020 |                       |                         |                                                    |  |
| QUARTER       | NEW CLUB GOAL | NEW CLUBS   | DROPPED CLUBS | QUARTER MEMB          | ER GROWTH NET<br>GOAL | MEMBER GROWTH<br>ACTUAL | DROPPED<br>MEMBERS ACTUAL<br>(including transfers) |  |
| JULY/AUG/SEPT | 0             | 0           | 0             | JULY/AUG/SEPT         | 25                    | 23                      | 20                                                 |  |
| OCT/NOV/DEC   | 0             | 1           | 0             | OCT/NOV/DEC           | 25                    | 46                      | 46                                                 |  |
| JAN/FEB/MAR   | 0             | 0           | 0             | JAN/FEB/MAR           | 25                    | 46                      | 32                                                 |  |
| APR/MAY/JUNE  | 1             | 0           | 0             | APR/MAY/JUNE          | 25                    | 4                       | 3                                                  |  |